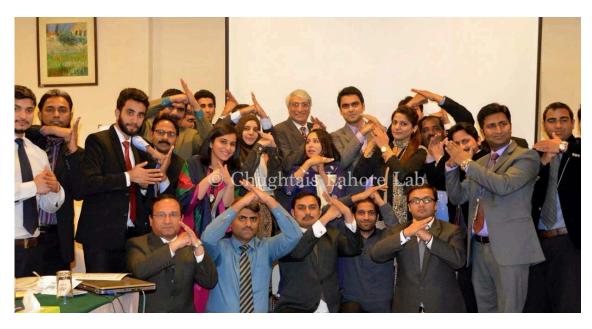

nt



Team Building Interventions



Soft Skill Development

# CORPORATE COMMUNICATION

Whether you are a small business or a large corporate organisation we have a solution for achieving communication excellence.

One of Evolve's fundamental competencies is in the design and facilitation of workshops, conferences and retreats. We work very closely with our clients to make sure that every meeting has clear and specific objectives, and that all of the activities or sessions contribute to the achievement of those objectives.

We take advantage of the full range of tools and approaches for meeting design and implementation, and select them based on the purpose of the meeting and who will be involved.



























## **OUR CLIENTS**



Evolve's Glimpse

















































































## DS GROUP NETWORK



Evolve Consultants Pvt. Ltd
DS Group of Companies
276 P Model Town Lahore, Pakistan
+92 3 111 384 374 | info@evolveglobal.com.pk
www.evolveglobal.com.pk | www.dsgroupco.com